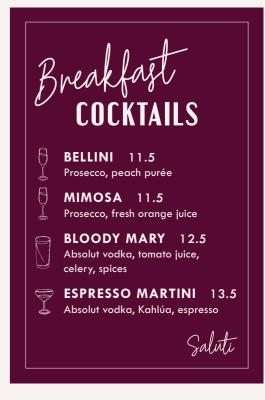

# **SMOOTHIES**

Blended fresh to order

### TROPICAL (VG) 7.5

Coconut, pineapple, mango, mint, lime & apple juice 200kcal

### **BERRY** (VG) 7.5

Blackberries, raspberries, strawberries & apple juice 148kcal

#### DETOX (VG) 7.5

Ginger, courgette, banana, carrot, blueberry & apple juice 172kcal

### **MANGO** (VG) 7.5

Passionfruit, pineapple, mango & apple juice 171kcal

## **JUICES**

FRESHLY SQUEEZED ORANGE 112kcal 4.5

APPLE 129kcal 3.5

CRANBERRY 65kcal 3.5

TOMATO 46kcal 3.5

PINEAPPLE 121kcal 3.5

PINK GRAPEFRUIT 120kcal 3.5